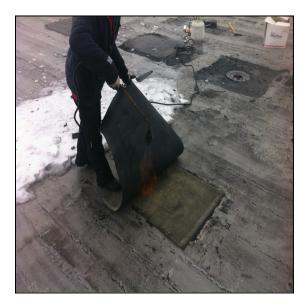

Item of Inspection: Leak location at drain.

**Photo 1 Notes:** Removed snow, ice, and Installed new 6" spun aluminum drain insert.

FRIENDLY DOG

**Photo 2 Notes:** Flashed new drain with APP smooth modified per the manufacturer's specifications.