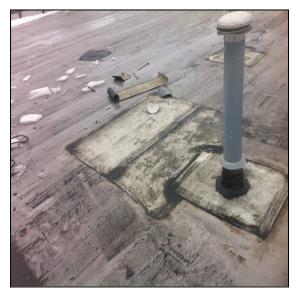

Item of Inspection: Re-flashed stack with APP smooth modified.

**Photo 2 Notes:** Flashed in with smooth modified to match existing roof system per the manufacture's spifications.

**Photo 1 Notes:** Installed new flashings up the vertical of the steel cone. (Three total )

Photo 2 Notes: Continued.

Professional Roofing Service for Commercial, Industrial and Residential 1394 St. Paul Ave., Gurnee, IL 60031 (847) 244-0500 IL. Lic. #104.014897

Item of Inspection: Failed Pitch pan detail.