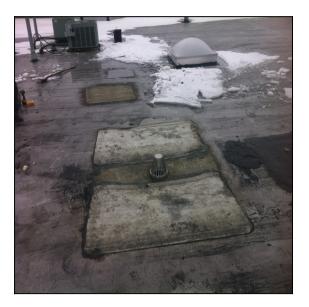

Item of Inspection: Leak location at drain.

**Photo 1 Notes:** Removed snow, ice, and Installed new 6" spun aluminum drain insert.

FRIENDLY DOG

**Photo 2 Notes:** Flashed new drain with APP smooth modified per the manufacturer's specifications.