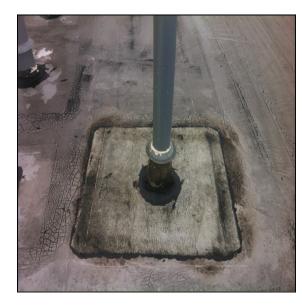

Professional Roofing Service for Commercial, Industrial and Residential 1394 St. Paul Ave., Gurnee, IL 60031 (847) 244-0500 IL. Lic. #104.014897

Item of Inspection: Removed existing 8" cone flashing.

**Photo 1 Notes:** Removed stack installed steel decking and new insulation to match existing height of roof system.