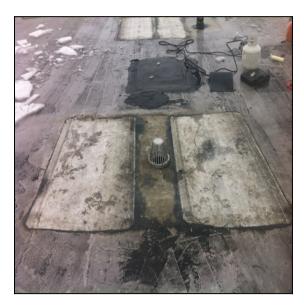

Item of Inspection: Leak location at drain.

**Photo 1 Notes:** Removed snow, ice, and Installed new 6" spun aluminum drain insert.

FRIENDLY DOG

**Photo 2 Notes:** Flashed new drain with APP smooth modified per the manufacturer's specifications.