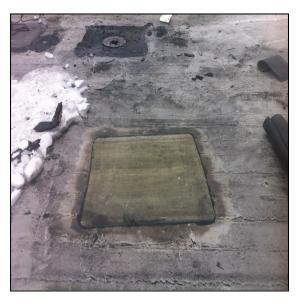

Item of Inspection: Leak location at drain.

**Photo 1 Notes:** Removed snow, ice, and Installed new 6" spun aluminum drain insert.

FRIENDLY DOG

**Photo 2 Notes:** Flashed new drain with APP smooth modified per the manufacturer's specifications.